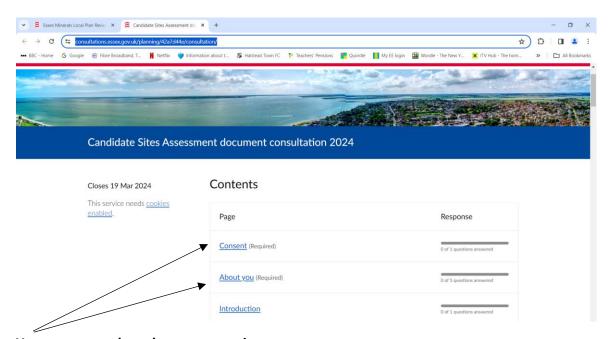

https://consultations.essex.gov.uk/planning/42a7d44e/consultation/

You must complete these two sections

Once completed, scroll down until you reach the 3 sites

Click on the links for the sites

The first box you see contains the assessment and maps which you can scroll through