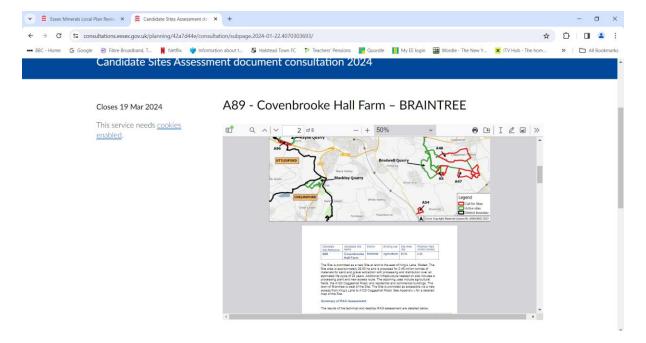

https://consultations.essex.gov.uk/planning/42a7d44e/consultation/

You must complete these two sections

Once completed, scroll down until you reach the 3 sites

Click on the links for the sites

The first box you see contains the assessment and maps which you can scroll through