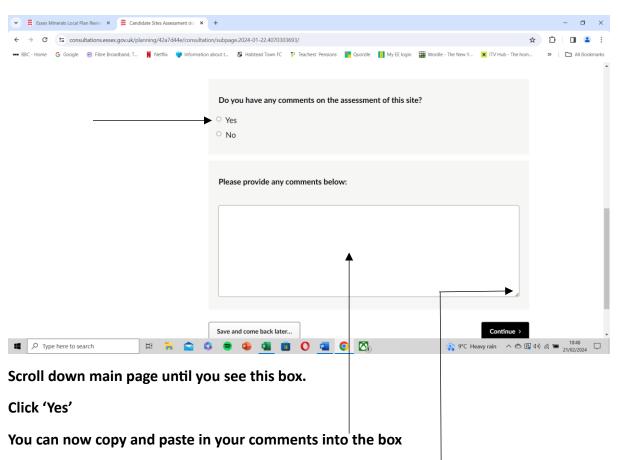

## How to send your comments via On-Line portal

MEGA TIP: Write your comments on a Word document first and then you can copy and paste them onto the portal

You can only enter comments one site at a time.

There is a 'Drag' tab to expend size of the box to enable you to review your comments

Bottom left button allows you to save and make changes later.

'Continue' button takes you back to the site list and enter comments for other two sites